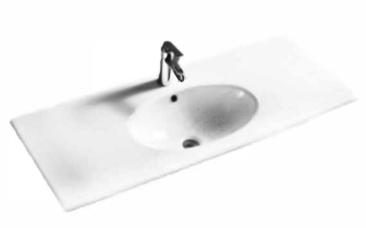

## VTCL12001 OR VTCL12003 : CLAIRE - CERAMIC TOP 1200MM

### **DESCRIPTION**

**DIMENSIONS** 

Contemporary vanity top Durable design and construction Available in 1 or 3 tap holes With overflow

1200mm length x 460mm width x 125mm depth