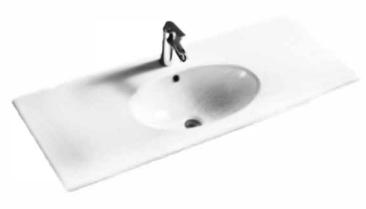

## VTCL12001 OR VTCL12003 : CLAIRE - CERAMIC TOP 1200MM

### **DESCRIPTION**

**DIMENSIONS** 

Contemporary vanity top Durable design and construction Available in 1 or 3 tap holes With overflow

1200mm length x 460mm width x 125mm depth